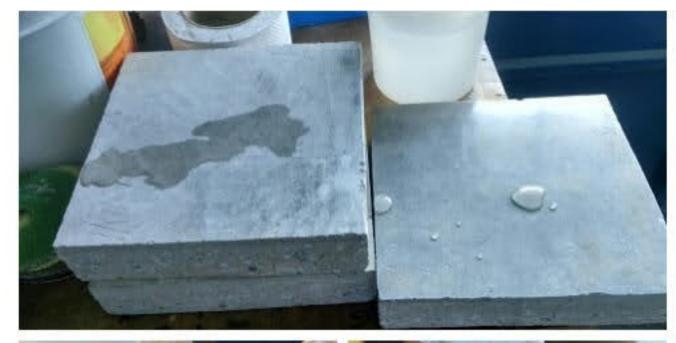

#### Silicone Impregnator

Silicone impregnator is a silicone based penetrating natural stone impregnator designed to work as water, stain repellent and easy maintenance. Silicone impregnator does not change or yellow the stone's surface or outlook. It's natural look and unique properties allow true vapor transmission after curing. Silicone Impregnator is also unaffected by ultra violet and therefor suitable for internal or external application. Silicone Impregnator can be applied as a sacrificial coat, this is especially good for porous material like hand made terra cotta tiles, prior to installation work.

Applied on Sandstone, limestone, slates, textured granites, sand blasted marbles, bricks, terra-cotta tiles, clay pavers, and most of other porous surfaces.