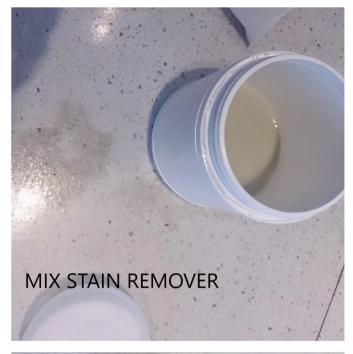

#### MS Stain Remover

Stain remover are poultice based solution that applied on stubborn embedded stains for 12 hours to extract stains without using any abrasive or surface damaging acids

- 1) General Stain Remover
- 2) Rust Stain Remover
- 3) Grease Stain Remover