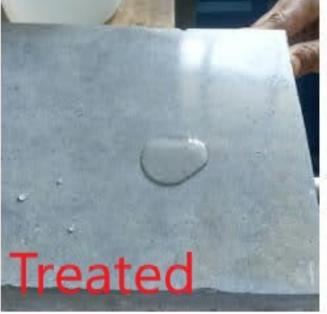

#### Silicone Impregnator

Silicone impregnator is a silicone based penetrating natural stone impregnator designed to work as water, stain repellent and easy maintenance. Silicone impregnator does not change or yellow the stone's surface or outlook. It's natural look and unique properties allow true vapor transmission after curing. Silicone Impregnator is also unaffected by ultra violet and therefor suitable for internal or external application. Silicone Impregnator can be applied as a sacrificial coat, this is especially good for porous material like hand made terra cotta tiles, prior to installation work.

Applied on Sandstone, limestone, slates, textured granites, sand blasted marbles, bricks, terra-cotta tiles, clay pavers, and most of other porous surfaces.