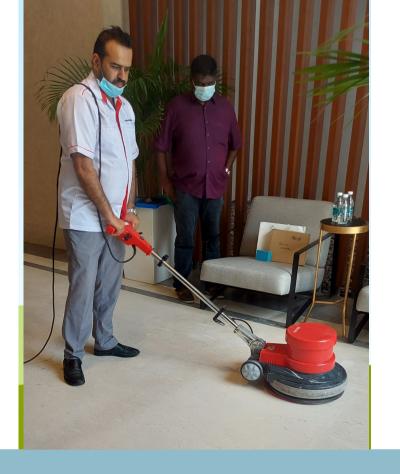

#### **Complete Restoration**

Marble restoration allows you to continue to enjoy the high-end appearance of the original marble. Restoration also increases the durability of marble. In our complete restoration programe we use 3 products., which are:

- EC Marble Polishing Powder
- Diamond Honing
- EC Silicon Impregnation