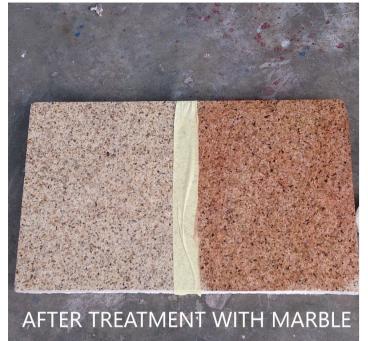

#### EC Marble Lite

EC Marble Lite is a stone color enhancer and efflorescence reducing solutions. Often during installation, marble color variant differs slightly due to the aged of the marble and the color shows some inconsistency. Marble Lite helps in this situation by enhancing the lighter side of the marble to richer tone balancing the overall color hue of the marble surface.

efflorescence problems for newly install marble by penetrating into the marble substract and moisturizing the marble core making the marble less prominent to producing powdery efflorescence problem.