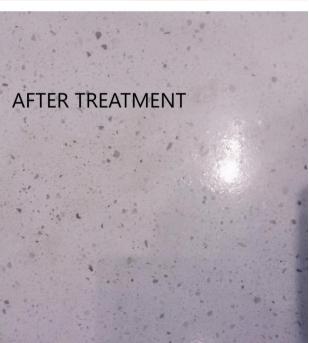

#### MS Stain Remover

Stain remover are poultice based solution that applied on stubborn embedded stains for 12 hours to extract stains without using any abrasive or surface damaging acids

- 1) General Stain Remover
- 2) Rust Stain Remover
- 3) Grease Stain Remover

#### EC Tile & Grout

EC Tile & Grout is a specialty fine diamond abrasive cleaner that effectively removes the toughest stains yet would not scratch the surface unnecessarily. Apply 1 ounce or 30 grams of EC Tile & Grout on the floor. Mix 4 ounce of water and scrub with Black Pad for 2 minutes per sq ft. The stains should be removed consistently.