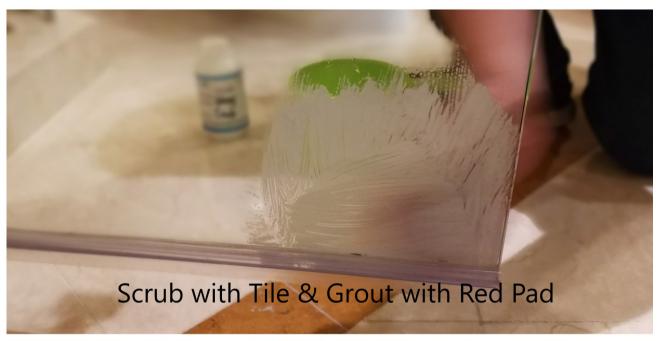

#### EC Tile & Grout

EC Tile & Grout can also be used as cleaner for stained glasses and window. Common problems for glass shower door is the accumulation of soap scum stains that are cannot be removed with usual detergent and bleaches. If encounter with stains, EC Tile & Grout can help:

- Apply EC Tile & Grout onto the red pad and scrub consistently
- Rinse with water
- Squeegee dry the glass surface
- Stains are removed