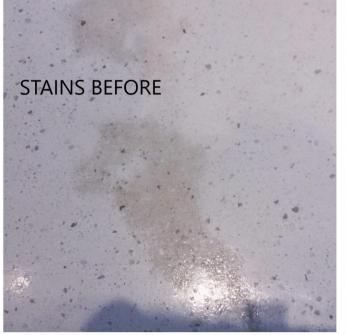

#### MS Stain Remover

Stain remover are poultice based solution that applied on stubborn embedded stains for 12 hours to extract stains without using any abrasive or surface damaging acids

- 1) General Stain Remover
- 2) Rust Stain Remover
- 3) Grease Stain Remover

#### EC Tile & Grout

EC Tile & Grout is a specialty fine diamond abrasive cleaner that effectively removes the toughest stains yet would not scratch the surface unnecessarily. Apply 1 ounce or 30 grams of EC Tile & Grout on the floor. Mix 4 ounce of water and scrub with Black Pad for 2 minutes per sq ft. The stains should be removed consistently.