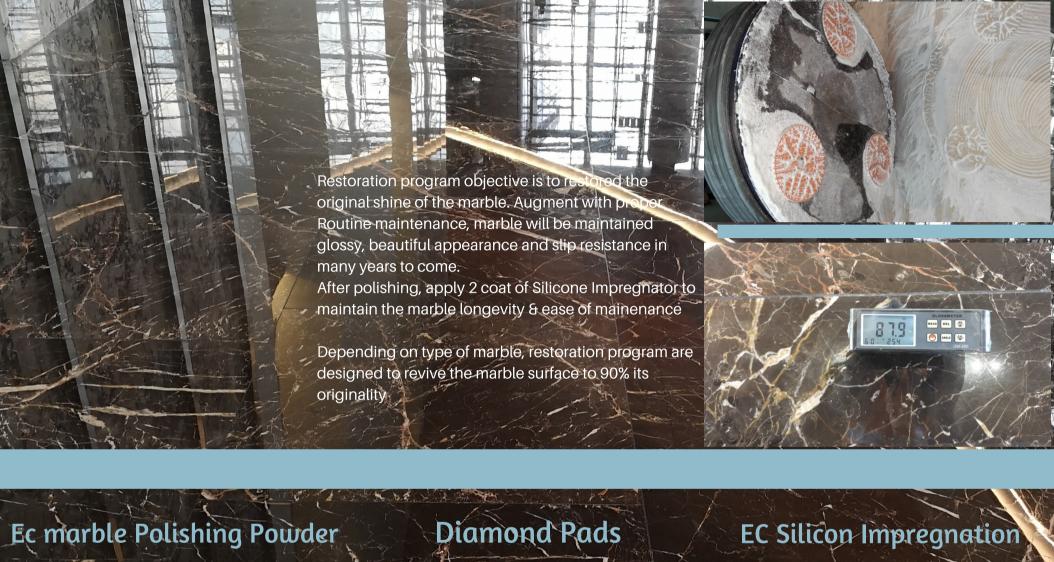

#### **Complete Restoration**

Marble restoration allows you to continue to enjoy the high-end appearance of the original marble. Restoration also increases the durability of marble. In our complete restoration programe we use 3 products., which are:

- EC Marble Polishing Powder
- Diamond Honing
- EC Silicon Impregnation

Interim maintenance tackle gloss maintenance especially at high traffic zone like lift landing, entrances and lift car.

Complete restoration program involved full diamond cutting and honing with final polish till results achieve 90% shine.

#### Silicone Impregnator

Silicone impregnator is a silicone based penetrating natural stone impregnator designed to work as water, stain repellent and easy maintenance. Silicone impregnator does not change or yellow the stone's surface or outlook. It's natural look and unique properties allow true vapor transmission after curing. Silicone Impregnator is also unaffected by ultra violet and therefor suitable for internal or external application. Silicone Impregnator can be applied as a sacrificial coat, this is especially good for porous material like hand made terra cotta tiles, prior to installation work.