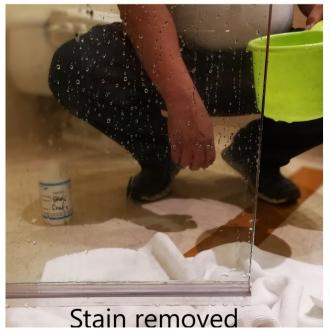

#### EC Tile & Grout

EC Tile & Grout can also be used as cleaner for stained glasses and window. Common problems for glass shower door is the accumulation of soap scum stains that are cannot be removed with usual detergent and bleaches. If encounter with stains, EC Tile & Grout can help:

- Apply EC Tile & Grout onto the red pad and scrub consistently
- Rinse with water
- Squeegee dry the glass surface
- Stains are removed