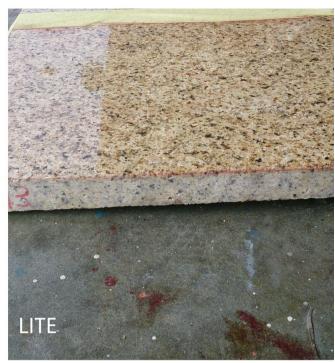

#### EC Marble Lite

EC Marble Lite is a stone color enhancer and efflorescence reducing solutions. Often during installation, marble color variant differs slightly due to the aged of the marble and the color shows some inconsistency. Marble Lite helps in this situation by enhancing the lighter side of the marble to richer tone balancing the overall color hue of the marble surface.

efflorescence problems for newly install marble by penetrating into the marble substract and moisturizing the marble core making the marble less prominent to producing powdery efflorescence problem.