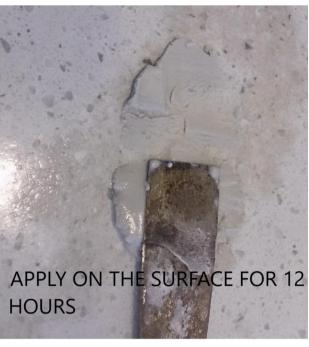

#### MS Stain Remover

Stain remover are poultice based solution that applied on stubborn embedded stains for 12 hours to extract stains without using any abrasive or surface damaging acids

- 1) General Stain Remover
- 2) Rust Stain Remover
- 3) Grease Stain Remover