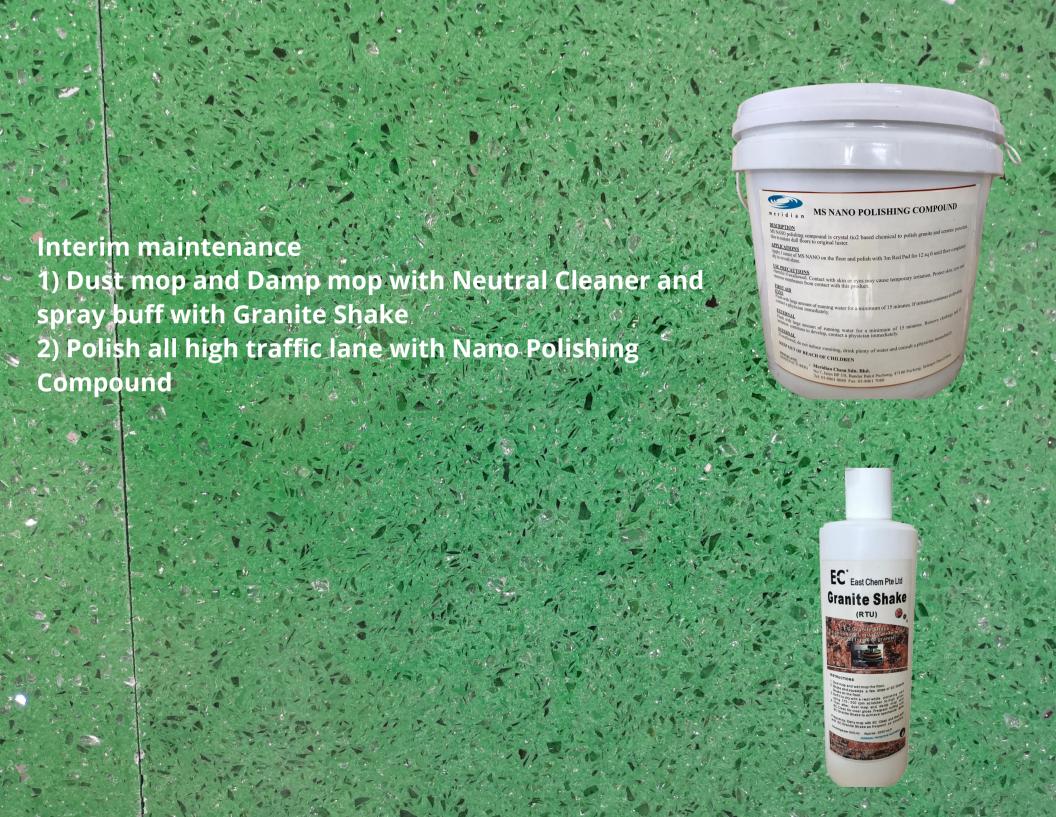

#### Interim maintenance

Interim maintenance is to tackle high traffic area that are bound to experience wear and tear. By diligently applying interim maintenance methodology, we will quickly bring out the gloss of marble floor and delaying the need for complete restoration practices.

- EC Marble Polishing Powder Abrasive marble crystallization compound for polishing marble floor
- EC Instant Convenient, dilution-free and quick polishing compound that polish marble floor quickly without the mixing with water and us of Wet Vacuum. Ideal for spaces for minimum noise pollution