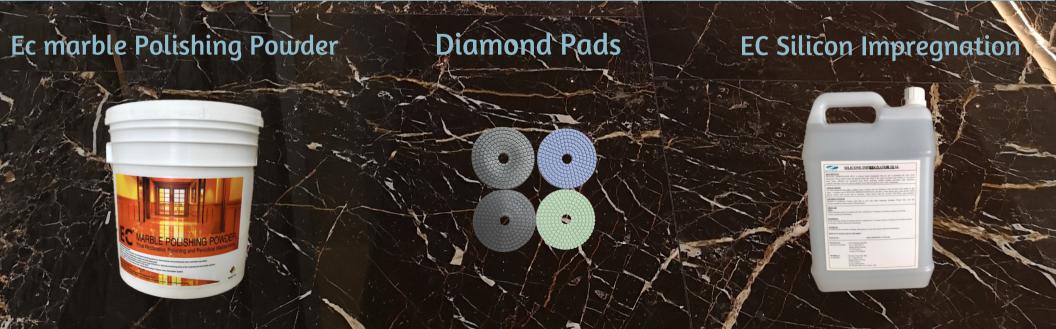

Complete restoration require the honing of marble using appropriate Diamond Pads and polish with EC Marble polishing Powder to natural shine.

- EC Marble Polishing Powder Abrasive marble crystallization compound for polishing marble floor
- EC Instant Convenient, dilution-free and quick polishing compound that polish marble floor quickly without the mixing with water and us of Wet Vacuum. Ideal for spaces for minimum noise pollution

- EC Marble Polishing Powder
- Diamond Honing
- EC Silicon Impregnation