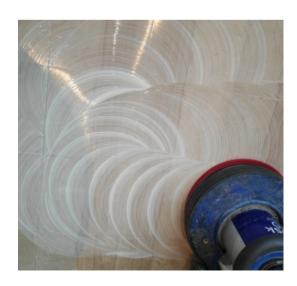

Complete restoration require the honing of marble using appropriate Diamond Pads and polish with EC Marble polishing Powder to natural shine.

#### **Complete Restoration**

Marble restoration allows you to continue to enjoy the high-end appearance of the original marble. Restoration also increases the durability of marble. In our complete restoration programe we use 3 products., which are:

- EC Marble Polishing Powder
- Diamond Honing
- EC Silicon Impregnation