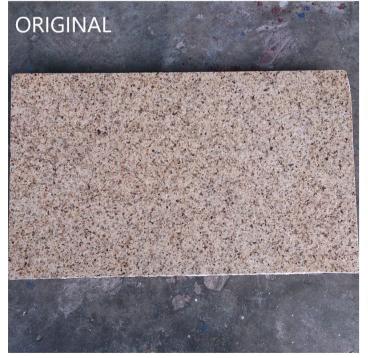

#### EC Marble Lite

EC Marble Lite is a stone color enhancer and efflorescence reducing solutions. Often during installation, marble color variant differs slightly due to the aged of the marble and the color shows some inconsistency. Marble Lite helps in this situation by enhancing the lighter side of the marble to richer tone balancing the overall color hue of the marble surface.

efflorescence problems for newly install marble by penetrating into the marble substract and moisturizing the marble core making the marble less prominent to producing powdery efflorescence problem.