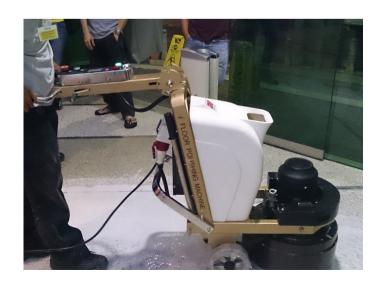

#### **Complete Restoration**

Marble restoration allows you to continue to enjoy the high-end appearance of the original marble. Restoration also increases the durability of marble. In our complete restoration programe we use 3 products., which are:

- EC Marble Polishing Powder
- Diamond Honing
- EC Silicon Impregnation

Complete restoration require the honing of marble using appropriate Diamond Pads and polish with EC Marble polishing Powder to natural shine.