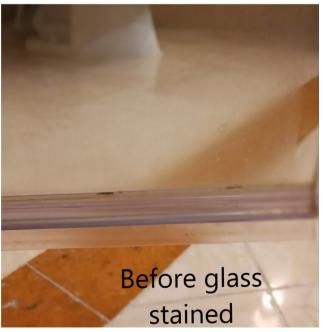

#### EC Tile & Grout

EC Tile & Grout can also be used as cleaner for stained glasses and window. Common problems for glass shower door is the accumulation of soap scum stains that are cannot be removed with usual detergent and bleaches. If encounter with stains, EC Tile & Grout can help:

- Apply EC Tile & Grout onto the red pad and scrub consistently
- Rinse with water
- Squeegee dry the glass surface
- Stains are removed