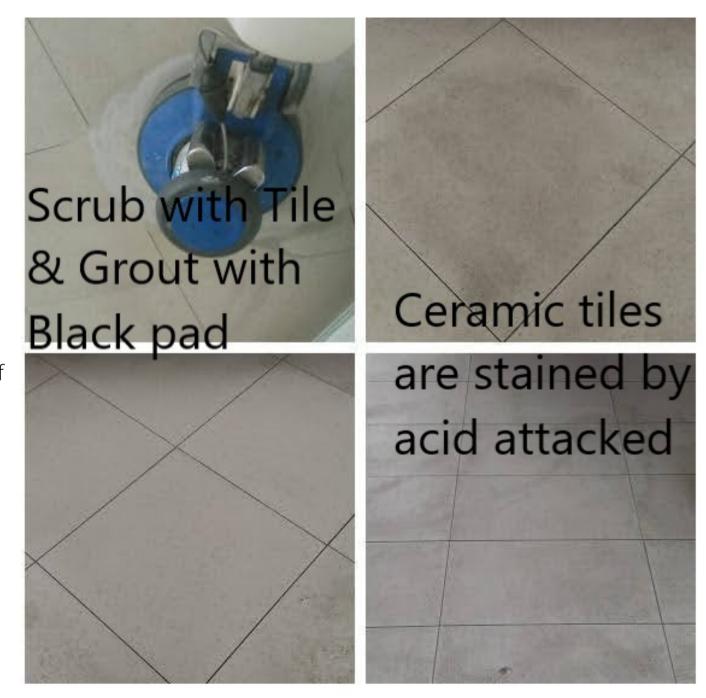

#### EC Tile & Grout

EC Tile & Grout is a specialty fine diamond abrasive cleaner that effectively removes the toughest stains yet would not scratch the surface unnecessarily. Apply 1 ounce or 30 grams of EC Tile & Grout on the floor. Mix 4 ounce of water and scrub with Black Pad for 2 minutes per sq ft. The stains should be removed consistently.

After restoration, it is recommended to initiate routine maintenance as soon as possible to prolonged the longevity of the tiles