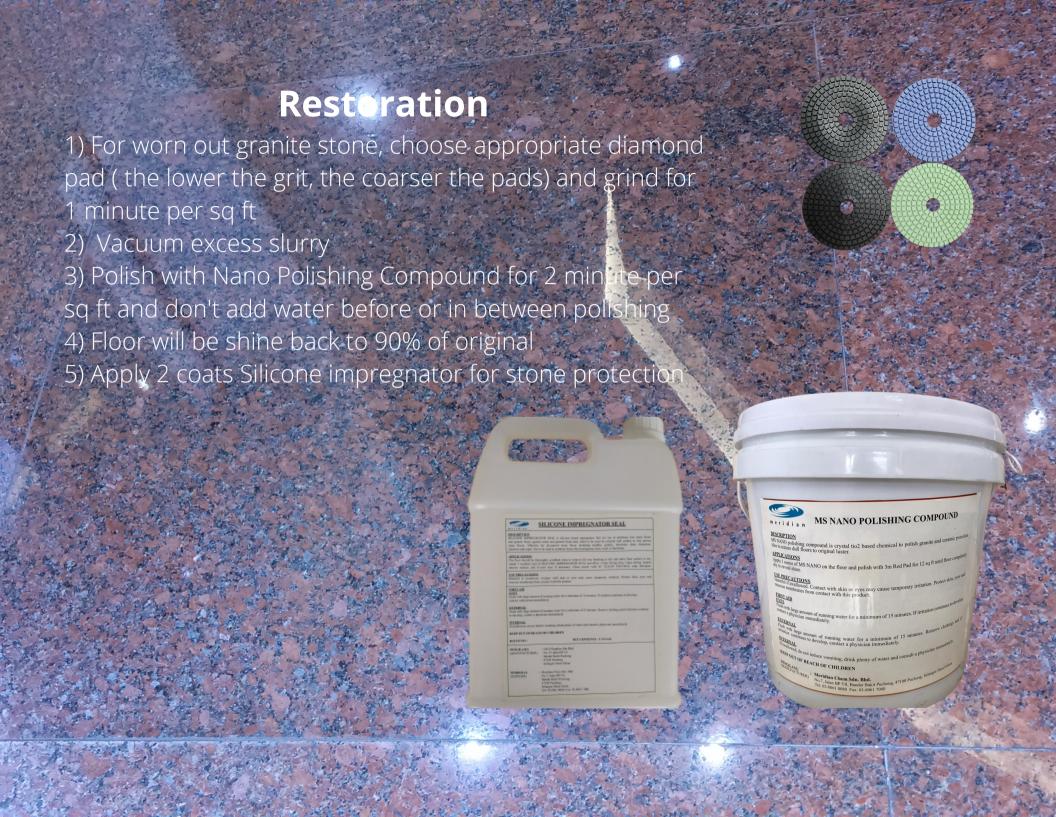

#### **Complete Restoration**

Marble restoration allows you to continue to enjoy the high-end appearance of the original marble. Restoration also increases the durability of marble. In our complete restoration programe we use 3 products., which are:

- EC Marble Polishing Powder
- Diamond Honing
- EC Silicon Impregnation