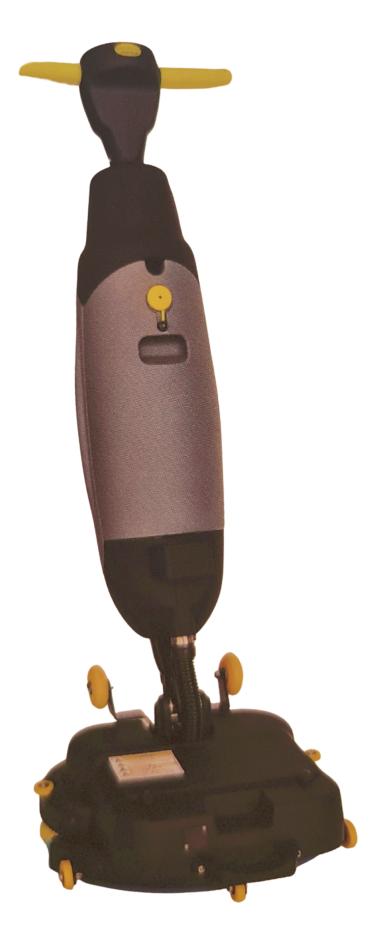

## EASY TO HANDLE BATTERY OPERATED FLOOR SCRUBBER THAT SCRUB & VACUUM

## **SPECIFICATION**

- WORK EFFICIENCY 8000 12000 SQ FT PER HOUR
- BRUSH DISC 140 W ABLE TO SCRUB TO THE EDGE
- BATTERY 8AH PROVIDE AVERAGE OF
   120 MINUTES OF CLEANING TIME
- CLEAN WATER TANK 3.2 LITERS PROMISE MINIMUM REFILLS
- SOIL TANK 6.5 LITERS PROVIDE MAXIMUM SOIL CONTAINMENT
- WORK WIDTH 430 MM GOOD FOR SMALL AREA
- WEIGHT 18.5 KG EASY TO HANDLE FOR EVERYONE OF DIFFERENT AGES