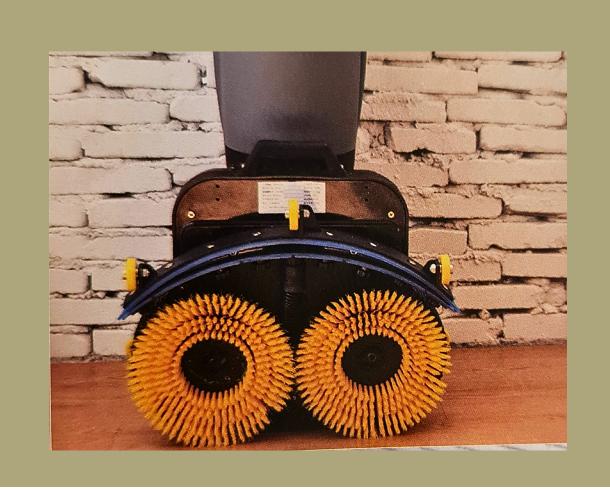

## **SPECIFICATION**

- WORK EFFICIENCY 8000 12000 SQ FT PER HOUR
- BRUSH DISC 140 W ABLE TO SCRUB TO THE EDGE
- BATTERY 8AH PROVIDE AVERAGE OF
   120 MINUTES OF CLEANING TIME
- CLEAN WATER TANK 3.2 LITERS PROMISE MINIMUM REFILLS
- SOIL TANK 6.5 LITERS PROVIDE MAXIMUM SOIL CONTAINMENT
- WORK WIDTH 430 MM GOOD FOR SMALL AREA
- WEIGHT 18.5 KG EASY TO HANDLE FOR EVERYONE OF DIFFERENT AGES